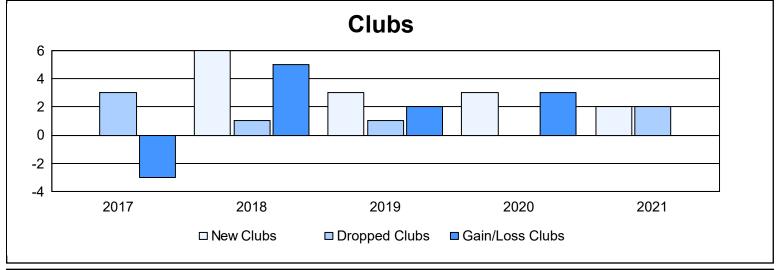

District 108AB As of June 2021 Cumulative

| Year      | New<br>Clubs | Dropped<br>Clubs | Gain/<br>Loss<br>Clubs | New<br>Members | Charter<br>Members | Reinstate<br>Members | Transfer<br>Members | Total<br>Member<br>Added | Total<br>Members<br>Dropped | Gain/<br>Loss<br>Members |
|-----------|--------------|------------------|------------------------|----------------|--------------------|----------------------|---------------------|--------------------------|-----------------------------|--------------------------|
| 2016-2017 | 0            | 3                | -3                     | 265            | 0                  | 19                   | 24                  | 308                      | 299                         | 9                        |
| 2017-2018 | 6            | 1                | 5                      | 246            | 156                | 9                    | 22                  | 433                      | 273                         | 160                      |
| 2018-2019 | 3            | 1                | 2                      | 283            | 79                 | 12                   | 26                  | 400                      | 374                         | 26                       |
| 2019-2020 | 3            | 0                | 3                      | 207            | 92                 | 10                   | 20                  | 329                      | 314                         | 15                       |
| 2020-2021 | 2            | 2                | 0                      | 128            | 58                 | 20                   | 13                  | 219                      | 294                         | -75                      |
| Average   | 3            | 1                | 1                      | 226            | 77                 | 14                   | 21                  | 338                      | 311                         | 27                       |