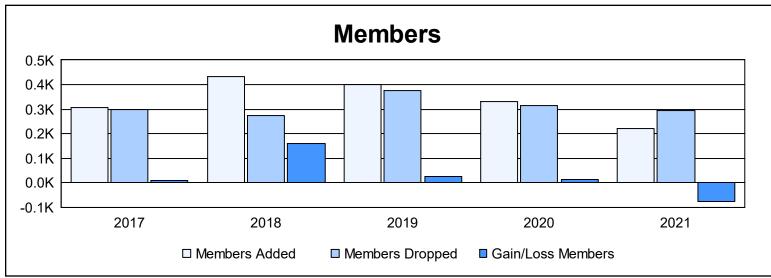

District 108AB As of June 2021 Cumulative

| Year      | New<br>Clubs | Dropped<br>Clubs | Gain/<br>Loss<br>Clubs | New<br>Members | Charter<br>Members | Reinstate<br>Members | Transfer<br>Members | Total<br>Member<br>Added | Total<br>Members<br>Dropped | Gain/<br>Loss<br>Members |
|-----------|--------------|------------------|------------------------|----------------|--------------------|----------------------|---------------------|--------------------------|-----------------------------|--------------------------|
| 2016-2017 | 0            | 3                | -3                     | 265            | 0                  | 19                   | 24                  | 308                      | 299                         | 9                        |
| 2017-2018 | 6            | 1                | 5                      | 246            | 156                | 9                    | 22                  | 433                      | 273                         | 160                      |
| 2018-2019 | 3            | 1                | 2                      | 283            | 79                 | 12                   | 26                  | 400                      | 374                         | 26                       |
| 2019-2020 | 3            | 0                | 3                      | 207            | 92                 | 10                   | 20                  | 329                      | 314                         | 15                       |
| 2020-2021 | 2            | 2                | 0                      | 128            | 58                 | 20                   | 13                  | 219                      | 294                         | -75                      |
| Average   | 3            | 1                | 1                      | 226            | 77                 | 14                   | 21                  | 338                      | 311                         | 27                       |